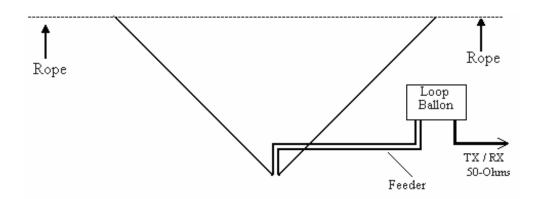

## **D-Loop Antenna**

I been playing with Delta-Loop antennas and put together a chart based on my findings. It's called D-loop-1.jpg.

It's rather basic but it my give someone some ideas of there own.

I have made the following with good to great results.

75 meters @ 3.900.00 Mhz 60 meters @ 5.330.50 Mhz 40 Meters @ 7.150.00 Mhz

From the 75 Meter antenna above I was able to work all bands except 160 Meters With an antenna tuner.

So this may help some one who doesn't have a calculator. Or know the formulas for it.