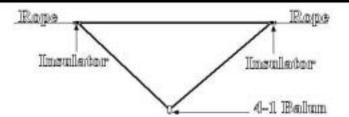

## **D-Loop Antenna**

I been playing with Delta-Loop antennas and put together a chart based on my findings. It's called D-loop-1.jpg.

It's rather basic but it my give someone some ideas of there own.

I have made the following with good to great results.

75 meters @ 3.900.00 Mhz 60 meters @ 5.330.50 Mhz 40 Meters @ 7.150.00 Mhz

From the 75 Meter antenna above I was able to work all bands except 160 Meters With an antenna tuner.

So this may help some one who doesn't have a calculator. Or know the formulas for it.